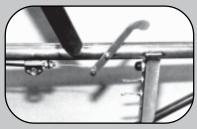

# Flip it up

Flip it up and hold it up, with the available body pole, everything is exposed and within easy reach.

Working On This Car Is Easy!

It Takes less than a minute to completely remove the body and it goes back on just as easy.