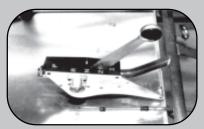

# Features

Battery Tray and Mount, Ignition Mount

Pedals & Master Cylinder Assembly

Fuel Cell, Fuel Pump / Filler Mounts

Shifter & Mount

Parachute Release Handle & Cable, Switch Panel

Radiator & Mount, Big Driver Protection Plate & Fuel Cell

Front Axle, Rack & Pinion Steering Box & Weight Mount

Photos show some "BRACKETEER" features in their customer assembled state and some products that are customer supplied.