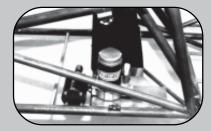

# Features

Battery Tray and Mount, Ignition Mount

Pedals & Master Cylinder Assembly

Fuel Cell, Fuel Pump / Filler Mounts

Shifter & Mount

Parachute Release Handle & Cable, Switch Panel

Radiator & Mount, Big Driver Protection Plate & Fuel Cell

Front Axle, Rack & Pinion Steering Box & Weight Mount

Photos show some "BRACKETEER" features in their customer assembled state and some products that are customer supplied.