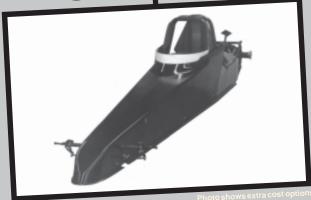

# Funny Cars Have Fiberglass Bodies, Why Not Dragsters!

The Advantages are **Obvious!** 

Tough Strong Light Weight Doesn't Dent Distinctive Styling Easy To Paint\* & Letter

\*Do Not Cure Paint in an Oven. AIR DRY ONLY!

ROLLOVER LEG PROTECTION TUBE (between top rails)

LOWER RADIATOR MOUNTING TUBE

4130 ENGINE LIMITERS (Chevrolet only- all others extra)

SUPER STRONG LIGHT WEIGHT FIBERGLASS BODY (flip-up, 1 pc. Nose to driver compartment)

SUPER STRONG LIGHT WEIGHT FIBERGLASS BODY (flip-up, 1 pc. Nose to driver compartment)

FULL REAR BODY PANELS (fiberglass)

BODY & BACK PANELS MOUNTED WITH PRO STYLE DZUS BUTTONS

FIBERGLASS SEAT (21 3/4" shoulder width)