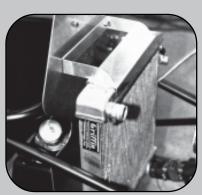

# Features

Battery Tray and Mount, Ignition Mount

Pedals & Master Cylinder Assembly

Fuel Cell, Fuel Pump / Filler Mounts

Shifter & Mount

Parachute Release Handle & Cable, Switch Panel

Radiator & Mount, Big Driver Protection Plate & Fuel Cell

Front Axle, Rack & Pinion Steering Box & Weight Mount

Photos show some "BRACKETEER" features in their customer assembled state and some products that are customer supplied.