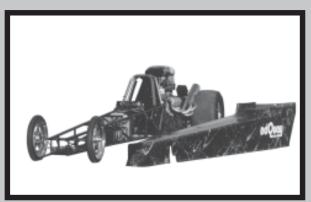

# Flip it up

Flip it up and hold it up, with the available body pole, everything is exposed and within easy reach.

Working On This Car Is Easy!

It Takes less than a minute to completely remove the body and it goes back on just as easy.